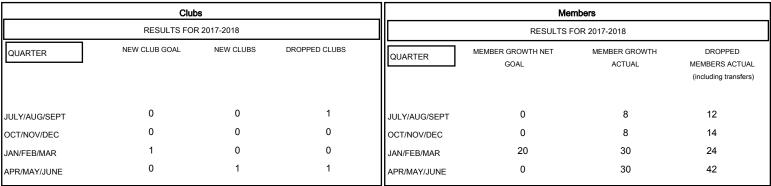

## GOALS AND ACTUAL NEW CLUBS CUMULATIVE

## GOALS AND ACTUAL MEMBERS CUMULATIVE

| DROPPED CLUBS: 2  DROPPED MEMBERS |    | 22 CLUBS OF 57 ADDED 1 OR MORE<br>NEW MEMBERS | GENDER DISTRIBUTION  MALE 673 (62.20%)  FEMALE 409 (37.80%)  Women Percentage Fiscal Year Goal: 40% |   |
|-----------------------------------|----|-----------------------------------------------|-----------------------------------------------------------------------------------------------------|---|
| DECEASED                          | 4  | CLICK HERE FOR CUMULATIVE  MEMBERSHIP DATA    | TOTAL FAMILY UNIT MEMBERS                                                                           | 0 |
| CLUB CANCELLED                    | 0  |                                               |                                                                                                     | 0 |
| OTHER                             | 88 |                                               | FAMILY MEMBERS PAYING HALF DUES                                                                     | U |
| TOTAL                             | 92 |                                               |                                                                                                     |   |