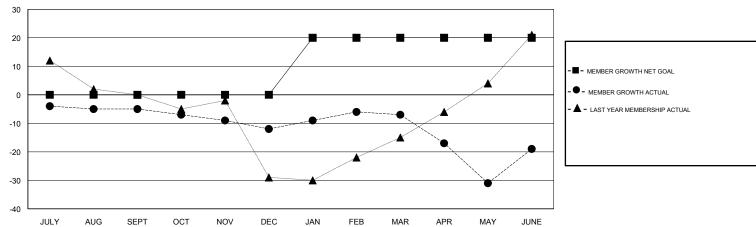

## GOALS AND ACTUAL MEMBERS CUMULATIVE

| DROPPED CLUBS: 2  DROPPED MEMBERS |    | 22 CLUBS OF 57 ADDED 1 OR MORE<br>NEW MEMBERS | GENDER DISTRIBUTION  MALE 673 (62.20%)  FEMALE 409 (37.80%)  Women Percentage Fiscal Year Goal: 40% |   |
|-----------------------------------|----|-----------------------------------------------|-----------------------------------------------------------------------------------------------------|---|
| DECEASED                          | 4  | CLICK HERE FOR CUMULATIVE  MEMBERSHIP DATA    | TOTAL FAMILY UNIT MEMBERS                                                                           | 0 |
| CLUB CANCELLED                    | 0  |                                               |                                                                                                     | 0 |
| OTHER                             | 88 |                                               | FAMILY MEMBERS PAYING HALF DUES                                                                     | U |
| TOTAL                             | 92 |                                               |                                                                                                     |   |